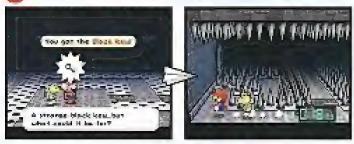

#### MYSTERIOUS TREASURE CHEST

After you defeat the Goombas, climb the stairs and ride the moving platform to the warp pipe behind the fence. Jump down the pipe then follow the path until you come to a pair of yellow blocks. If you shash the blocks with your hanner, you'll reveal another warp pipe. Take it to the room at point 5, then hit the blue I Block and ascend the stairs that unfold. In the next room, you'll hear a voice coming from the black treasure chest. It'll ask you to search for a Black Key, which you'll findif you simply fall off the ledge to the left in the previous room.

#### PAPER CURSE

When you unlock the treasure chest, the thinginside will "curse" you with your first paper ability. Plane mode. While you're standing on a paper airplane panel, you can press the Y Button to fold yourself into an airplane and take flight. Tilt the Control Stick back to raise your nose, and forward to lower it. Press 8 to return to normal.